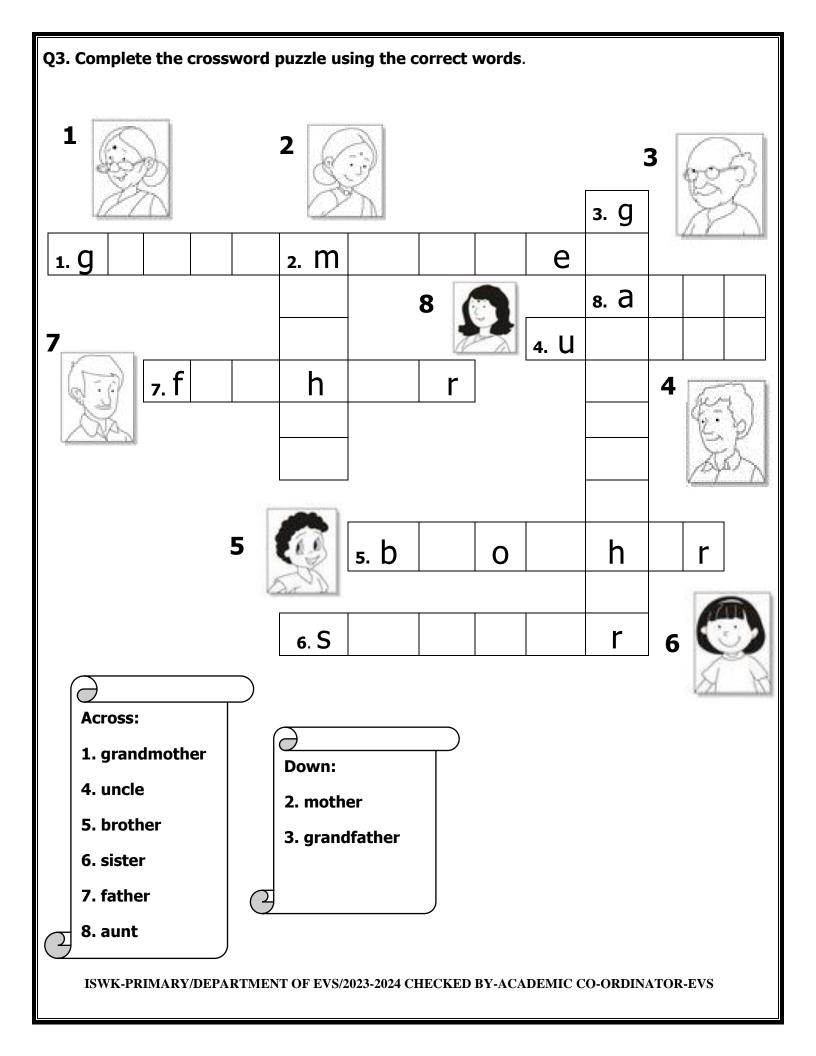

--------------------------------------------|-----------------------------------------------------|
| <b>TOPIC: MY FAMILY AND MY NEIGHBOUI</b>                          | RS RECALL WORKSHEET                                 |
| RESOURCE PERSON: MRS VANESSA TRA                                  | VAS                                                 |
| NAME:                                                             | CLASS: II SEC: DATE:                                |
| QI. Observe the pictures carefully and ide provided.              | entify the type of family and write it in the space |

QII. Look at the pictures given below and tick the activities that you and your family members enjoy doing together.







ISWK-PRIMARY/DEPARTMENT OF EVS/2023-2024 CHECKED BY-ACADEMIC CO-ORDINATOR-EVS