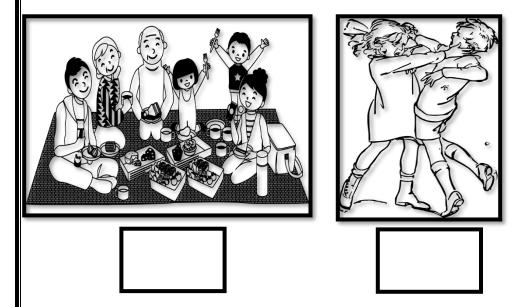

| INDIAN \$CHOOL AL WADI AL KABIR   DEPARTMENT OF EVS (2023 – 2024) |                                                     |
|-------------------------------------------------------------------|-----------------------------------------------------|
| <b>TOPIC: MY FAMILY AND MY NEIGHBOUI</b>                          | RS RECALL WORKSHEET                                 |
| RESOURCE PERSON: MRS VANESSA TRA                                  | VAS                                                 |
| NAME:                                                             | CLASS: II SEC: DATE:                                |
| QI. Observe the pictures carefully and ide provided.              | entify the type of family and write it in the space |